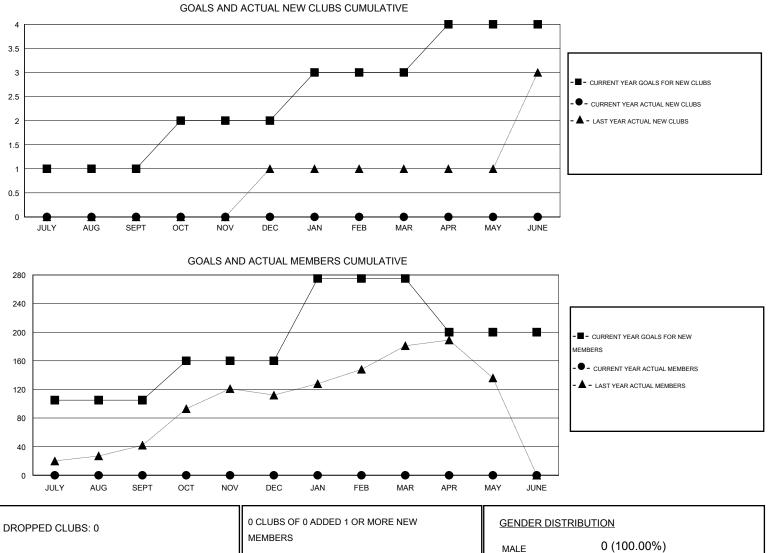

## LOCATION MALAYSIA

| Clubs         |                  |                   |                  |                  | Members       |                    |                                     |                    |                  |
|---------------|------------------|-------------------|------------------|------------------|---------------|--------------------|-------------------------------------|--------------------|------------------|
|               | RESU             | LTS FOR 2016-2017 |                  |                  |               | RESU               | JLTS FOR 2016-2017                  |                    |                  |
| QUARTER       | NEW CLUB<br>GOAL | NEW CLUBS         | DROPPED<br>CLUBS | NET<br>GAIN/LOSS | QUARTER       | NEW MEMBER<br>GOAL | CHARTER AND<br>NEW MEMBERS<br>ADDED | DROPPED<br>MEMBERS | NET<br>GAIN/LOSS |
| JULY/AUG/SEPT | 1                | 0                 | 0                | 0                | JULY/AUG/SEPT | 105                | 0                                   | 0                  | 0                |
| OCT/NOV/DEC   | 1                | 0                 | 0                | 0                | OCT/NOV/DEC   | 55                 | 0                                   | 0                  | 0                |
| JAN/FEB/MAR   | 1                | 0                 | 0                | 0                | JAN/FEB/MAR   | 115                | 0                                   | 0                  | 0                |
| APR/MAY/JUNE  | 1                | 0                 | 0                | 0                | APR/MAY/JUNE  | -75                | 0                                   | 0                  | 0                |

| DROPPED CLUBS: 0               | MEMBERS         | MALE                  | 0 (100.00%) |
|--------------------------------|-----------------|-----------------------|-------------|
| DROPPED MEMBERS                |                 | FEMALE                | 0 (100.00%) |
| DECEASED0CLUB CANCELLED0OTHER0 | ASSESSMENT DATA | FAMILY UNIT MEMBERS   | 0<br>0      |
| TOTAL 0                        |                 | NON-HEAD OF HOUSEHOLD | 0           |